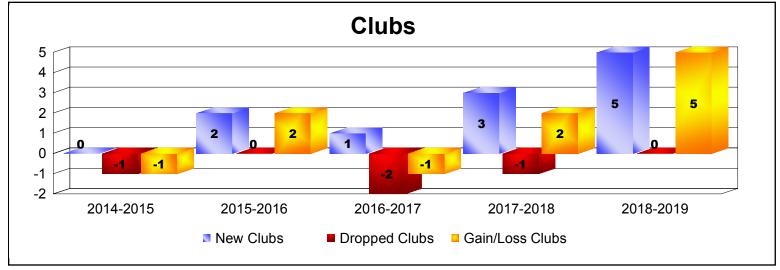

District 108 YB As of June 2019 Cumulative

| Year      | New<br>Clubs | Dropped<br>Clubs | Gain/<br>Loss<br>Clubs | New<br>Members | Charter<br>Members | Reinstate<br>Members | Transfer<br>Members | Total<br>Member<br>Added | Total<br>Members<br>Dropped | Gain/<br>Loss<br>Members |
|-----------|--------------|------------------|------------------------|----------------|--------------------|----------------------|---------------------|--------------------------|-----------------------------|--------------------------|
| 2014-2015 | 0            | -1               | -1                     | 248            | 2                  | 13                   | 18                  | 281                      | -456                        | -175                     |
| 2015-2016 | 2            | 0                | 2                      | 263            | 51                 | 11                   | 18                  | 343                      | -328                        | 15                       |
| 2016-2017 | 1            | -2               | -1                     | 294            | 22                 | 16                   | 26                  | 358                      | -502                        | -144                     |
| 2017-2018 | 3            | -1               | 2                      | 180            | 74                 | 9                    | 22                  | 285                      | -493                        | -208                     |
| 2018-2019 | 5            | 0                | 5                      | 323            | 134                | 11                   | 26                  | 494                      | -370                        | 124                      |
| Average   | 2            | -1               | 1                      | 262            | 57                 | 12                   | 22                  | 352                      | -430                        | -78                      |