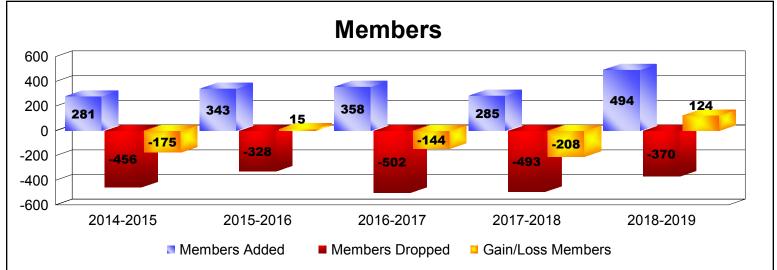

District 108 YB As of June 2019 Cumulative

| Year      | New<br>Clubs | Dropped<br>Clubs | Gain/<br>Loss<br>Clubs | New<br>Members | Charter<br>Members | Reinstate<br>Members | Transfer<br>Members | Total<br>Member<br>Added | Total<br>Members<br>Dropped | Gain/<br>Loss<br>Members |
|-----------|--------------|------------------|------------------------|----------------|--------------------|----------------------|---------------------|--------------------------|-----------------------------|--------------------------|
| 2014-2015 | 0            | -1               | -1                     | 248            | 2                  | 13                   | 18                  | 281                      | -456                        | -175                     |
| 2015-2016 | 2            | 0                | 2                      | 263            | 51                 | 11                   | 18                  | 343                      | -328                        | 15                       |
| 2016-2017 | 1            | -2               | -1                     | 294            | 22                 | 16                   | 26                  | 358                      | -502                        | -144                     |
| 2017-2018 | 3            | -1               | 2                      | 180            | 74                 | 9                    | 22                  | 285                      | -493                        | -208                     |
| 2018-2019 | 5            | 0                | 5                      | 323            | 134                | 11                   | 26                  | 494                      | -370                        | 124                      |
| Average   | 2            | -1               | 1                      | 262            | 57                 | 12                   | 22                  | 352                      | -430                        | -78                      |